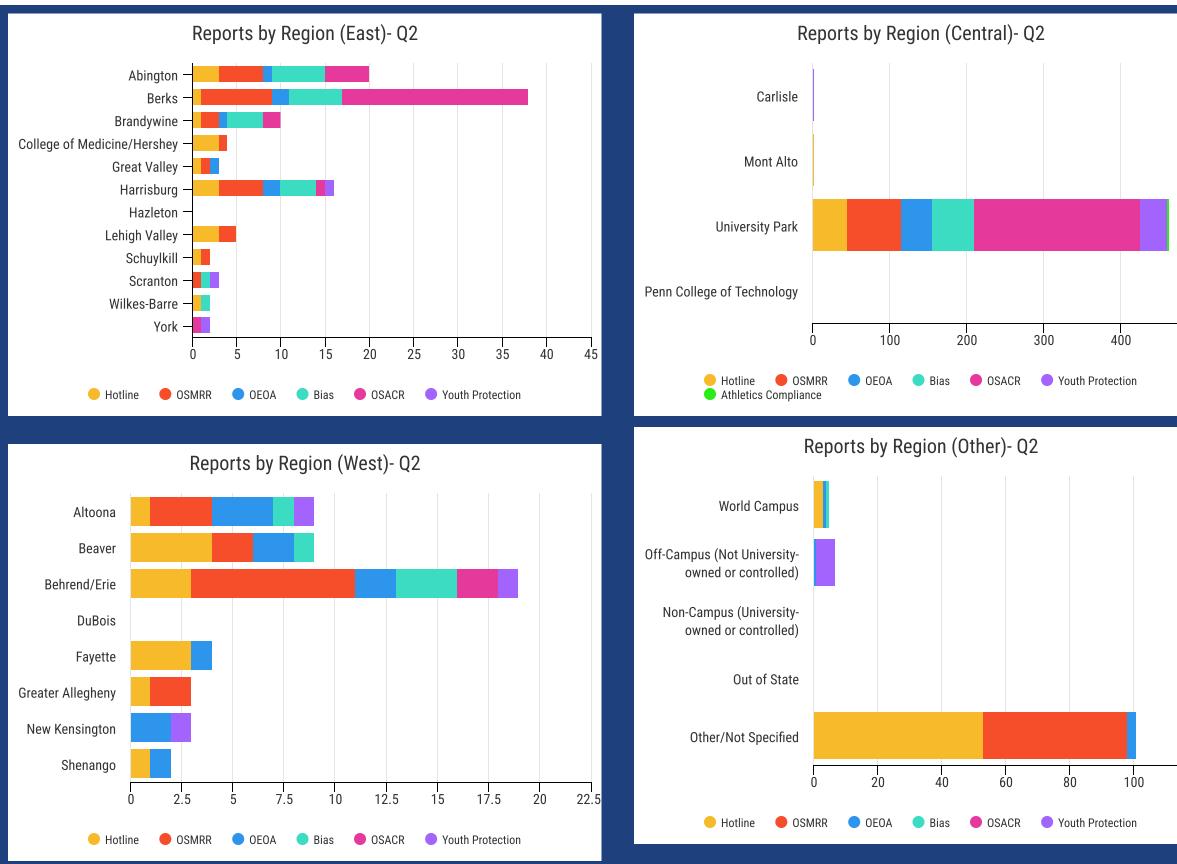

## **Compliance Reporting at Penn State** April-June 2024 (Q2)

| Campus/Location               | Total<br>Reports |
|-------------------------------|------------------|
| Abington                      | 20               |
| Altoona                       | 9                |
| Beaver                        | 9                |
| Behrend/Erie                  | 19               |
| Berks                         | 38               |
| Brandywine                    | 10               |
| Carlisle                      | 2                |
| COM/Hershey                   | 4                |
| DuBois                        | 0                |
| Fayette                       | 4                |
| Great Valley                  | 3                |
| Greater Allegheny             | 3                |
| Harrisburg                    | 16               |
| Hazleton                      | 0                |
| Lehigh Valley                 | 5                |
| Mont Alto                     | 3                |
| New Kensington                | 3                |
| Schuylkill                    | 2                |
| Scranton                      | 3                |
| Shenango                      | 2                |
| University Park               | 464              |
| Wilkes-Barre                  | 2                |
| World Campus                  | 5                |
| York                          | 2                |
| Penn College of Technology    | 1                |
| Off-Campus                    | 7                |
| Non-Campus (University-owned) | 0                |
| Out of State                  | 0                |
| Other/Unknown/Not Specified   | 101              |