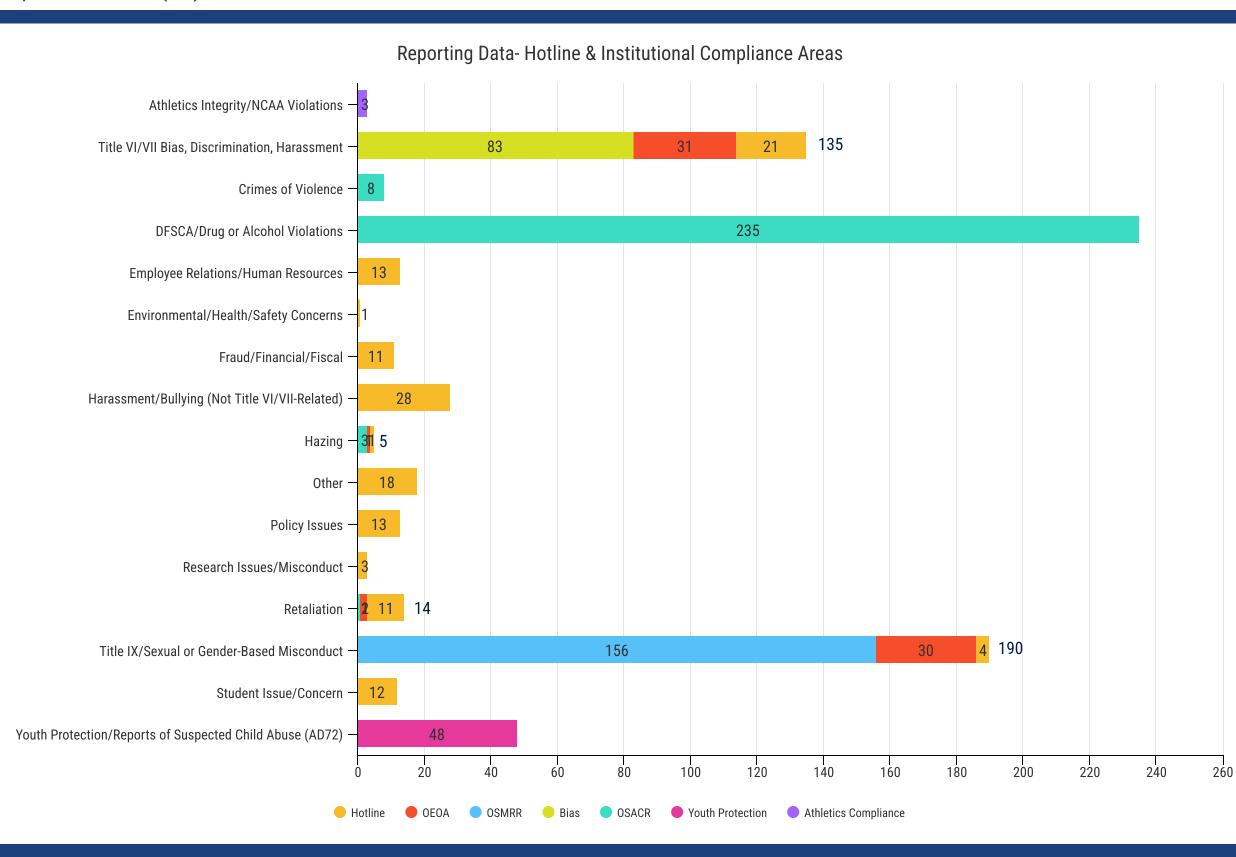

## Outcomes (Other Institutional Compliance Areas)

Other Institutional Compliance Areas include the Office of Equal Opportunity and Access, the Office of the Vice President for Educational Equity (Including Report Bias), the Office of Sexual Misconduct Reporting and Response, and the Office of Student Accountability and Conflict Resolution.

| Outcomes/Findings | Formal<br>Resolution | Informal Resolution | Administrative<br>Directive | Dismissed/No<br>Process | Inactive | Other | Referred to Proper<br>Unit | Insufficient<br>Information<br>Provided | Referred to Proper<br>Authorities | FYI/Document<br>Only |
|-------------------|----------------------|---------------------|-----------------------------|-------------------------|----------|-------|----------------------------|-----------------------------------------|-----------------------------------|----------------------|
| Totals            | 137                  | 102                 | 7                           | 112                     | 61       | 52    | 78                         | 2                                       | 48                                | 12                   |

\*Other: Cases with no resolution type, dismissed, advisory letters, report filed elsewhere

Appropriate resources are offered and provided to all complainants, respondents, and involved parties in reports made to the above mentioned institutional compliance areas.