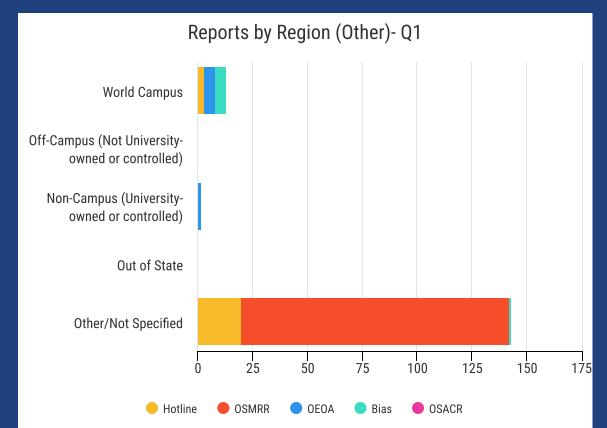

### Compliance Reporting at Penn State January-March 2024 (Q1)

| Campus/Location               | Total<br>Reports |
|-------------------------------|------------------|
| Abington                      | 17               |
| Altoona                       | 38               |
| Beaver                        | 19               |
| Behrend/Erie                  | 36               |
| Berks                         | 60               |
| Brandywine                    | 7                |
| Carlisle                      | 1                |
| COM/Hershey                   | 2                |
| DuBois                        | 0                |
| Fayette                       | 2                |
| Great Valley                  | 1                |
| Greater Allegheny             | 5                |
| Harrisburg                    | 50               |
| Hazleton                      | 16               |
| Lehigh Valley                 | 5                |
| Mont Alto                     | 3                |
| New Kensington                | 2                |
| Schuylkill                    | 13               |
| Scranton                      | 2                |
| Shenango                      | 5                |
| University Park               | 664              |
| Wilkes-Barre                  | 2                |
| World Campus                  | 13               |
| York                          | 3                |
| Penn College of Technology    | 2                |
| Off-Campus                    | 1                |
| Non-Campus (University-owned) | 9                |
| Out of State                  | 3                |
| Other/Unknown/Not Specified   | 81               |