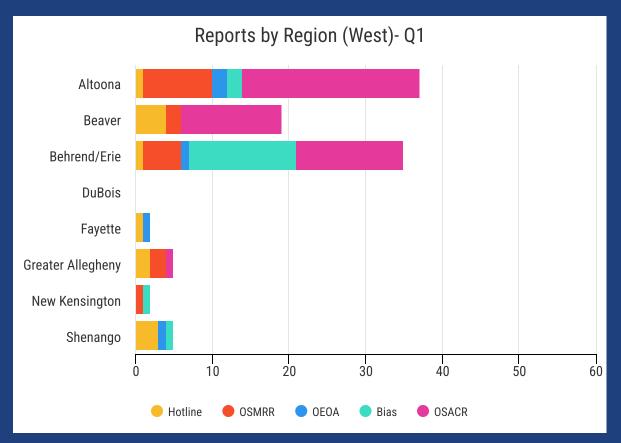

### Compliance Reporting at Penn State January-March 2024 (Q1)

| Campus/Location               | Total<br>Reports |
|-------------------------------|------------------|
| Abington                      | 17               |
| Altoona                       | 38               |
| Beaver                        | 19               |
| Behrend/Erie                  | 36               |
| Berks                         | 60               |
| Brandywine                    | 7                |
| Carlisle                      | 1                |
| COM/Hershey                   | 2                |
| DuBois                        | 0                |
| Fayette                       | 2                |
| Great Valley                  | 1                |
| Greater Allegheny             | 5                |
| Harrisburg                    | 50               |
| Hazleton                      | 16               |
| Lehigh Valley                 | 5                |
| Mont Alto                     | 3                |
| New Kensington                | 2                |
| Schuylkill                    | 13               |
| Scranton                      | 2                |
| Shenango                      | 5                |
| University Park               | 664              |
| Wilkes-Barre                  | 2                |
| World Campus                  | 13               |
| York                          | 3                |
| Penn College of Technology    | 2                |
| Off-Campus                    | 1                |
| Non-Campus (University-owned) | 9                |
| Out of State                  | 3                |
| Other/Unknown/Not Specified   | 81               |