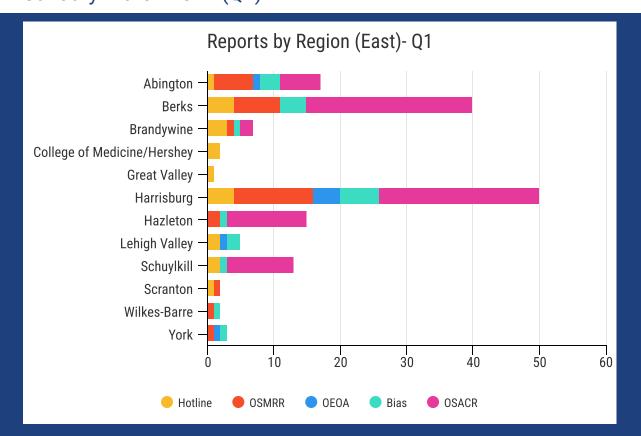

### Compliance Reporting at Penn State January-March 2024 (Q1)

| Campus/Location               | Total<br>Reports |
|-------------------------------|------------------|
| Abington                      | 17               |
| Altoona                       | 38               |
| Beaver                        | 19               |
| Behrend/Erie                  | 36               |
| Berks                         | 60               |
| Brandywine                    | 7                |
| Carlisle                      | 1                |
| COM/Hershey                   | 2                |
| DuBois                        | 0                |
| Fayette                       | 2                |
| Great Valley                  | 1                |
| Greater Allegheny             | 5                |
| Harrisburg                    | 50               |
| Hazleton                      | 16               |
| Lehigh Valley                 | 5                |
| Mont Alto                     | 3                |
| New Kensington                | 2                |
| Schuylkill                    | 13               |
| Scranton                      | 2                |
| Shenango                      | 5                |
| University Park               | 664              |
| Wilkes-Barre                  | 2                |
| World Campus                  | 13               |
| York                          | 3                |
| Penn College of Technology    | 2                |
| Off-Campus                    | 1                |
| Non-Campus (University-owned) | 9                |
| Out of State                  | 3                |
| Other/Unknown/Not Specified   | 81               |