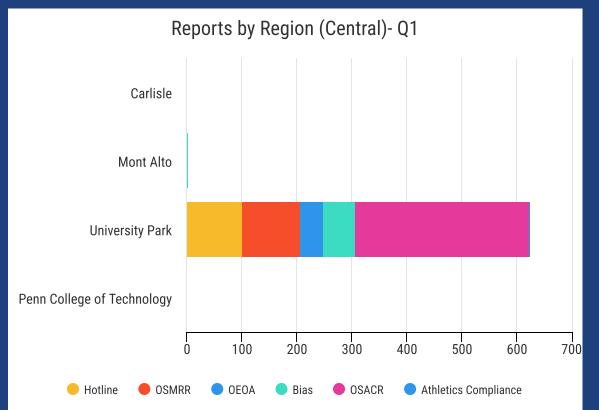

### Compliance Reporting at Penn State January-March 2024 (Q1)

| Campus/Location               | Total<br>Reports |
|-------------------------------|------------------|
| Abington                      | 17               |
| Altoona                       | 38               |
| Beaver                        | 19               |
| Behrend/Erie                  | 36               |
| Berks                         | 60               |
| Brandywine                    | 7                |
| Carlisle                      | 1                |
| COM/Hershey                   | 2                |
| DuBois                        | 0                |
| Fayette                       | 2                |
| Great Valley                  | 1                |
| Greater Allegheny             | 5                |
| Harrisburg                    | 50               |
| Hazleton                      | 16               |
| Lehigh Valley                 | 5                |
| Mont Alto                     | 3                |
| New Kensington                | 2                |
| Schuylkill                    | 13               |
| Scranton                      | 2                |
| Shenango                      | 5                |
| University Park               | 664              |
| Wilkes-Barre                  | 2                |
| World Campus                  | 13               |
| York                          | 3                |
| Penn College of Technology    | 2                |
| Off-Campus                    | 1                |
| Non-Campus (University-owned) | 9                |
| Out of State                  | 3                |
| Other/Unknown/Not Specified   | 81               |