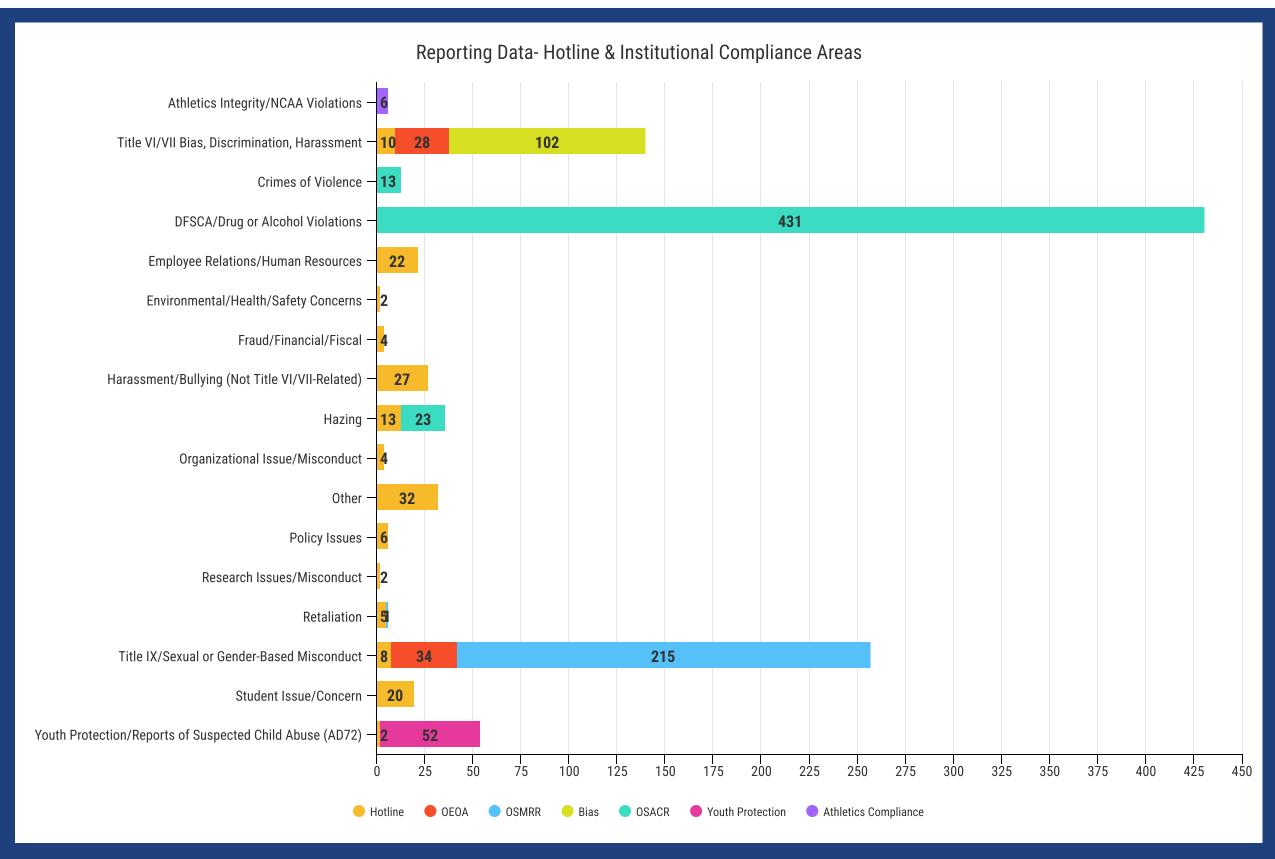

## Outcomes (Other Institutional Compliance Areas)

Other Institutional Compliance Areas include the Office of Equal Opportunity and Access, the Office of the Vice President for Educational Equity (Including Report Bias), the Office of Sexual Misconduct Reporting and Response, and the Office of Student Accountability and Conflict Resolution.

| Outcomes/Findings | Formal<br>Resolution | Informal Resolution | Administrative Directive | Dismissed/No<br>Process | Inactive | Other | Referred to Proper<br>Unit | Insufficient<br>Information<br>Provided | Referred to Proper<br>Authorities | FYI/Document<br>Only |
|-------------------|----------------------|---------------------|--------------------------|-------------------------|----------|-------|----------------------------|-----------------------------------------|-----------------------------------|----------------------|
| Totals            | 273                  | 183                 | 13                       | 98                      | 65       | 46    | 88                         | 5                                       | 53                                | 15                   |

<sup>\*</sup>Other: Cases with no resolution type, dismissed, advisory letters, report filed elsewhere

Appropriate resources are offered and provided to all complainants, respondents, and involved parties in reports made to the above mentioned institutional compliance areas.